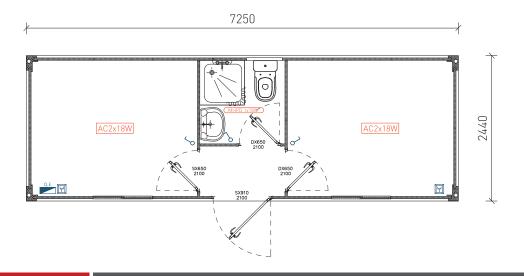

## Main Elevation

Width (Ext.)

Height (Int.)

Windows

Doors

Panel

Pavement type

Pavement covering

Coverage

Coverage isolation

Electrical board

Sockets

Switch WC 2440mm.

2500mm (Option 3000mm).

Sliding lacquered white aluminium windows, 1000x1045mm, with gratings and anti-mosquito net.

Lacquered white steel isolated doors, 40 mm thick (according to drawing).

Simple washbasin; toilet; shower base; water heater; armor 2x18W