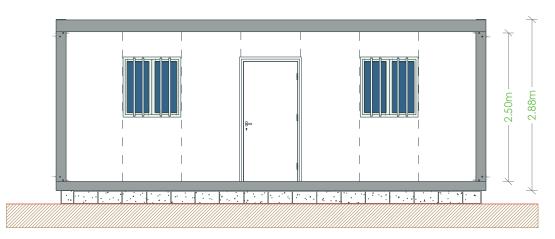

## Main Elevation

Width (Ext.)

Height (Int.)

Windows

Doors

Panel

Pavement type

Pavement covering

Coverage

Coverage isolation

Electrical board

Sockets

Switch WC 2440mm.

2500mm (Option 3000mm).

Sliding lacquered white aluminium windows, 1000x1045mm, with gratings and anti-mosquito net.

Lacquered white steel isolated doors, 40 mm thick (according to drawing).

Sandwich 1000mm; thickness 40mm; shaped.

Base: Galvanized structure with locking in omegas. Floor in MGO.

Vinyl screen.

Galvanized profiled plate. False ceiling consisting of 30 mm sandwich panel.

Rock wool with vapor barrier, 60mm thick.